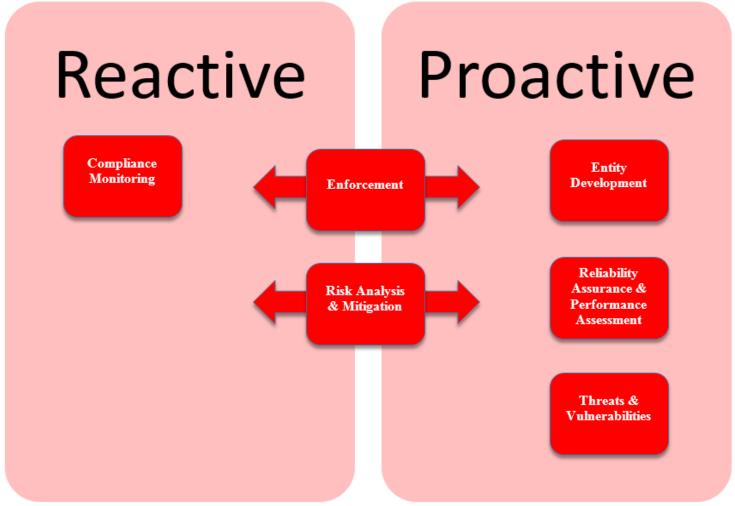

## Overview of ReliabilityFirst

## Patrick O'Connor Counsel



## **Reliability Functions**



## **RF Departments**





aware Illinois Indiana Kentucky Maryland Michigan New Jersey insylvania Ohio Tennessee Virginia Washington, DC West Virginia Wisconsin laware Illinois Indiana Kentucky New Jersey Michigan Maryland nio Pennsylvania Tennessee Virginia Washington, DC West Virginia Wisconsin elaware Illinois Indiana Michigan Maryland Kentucky New Jersey e Questions & Answersey Forward Together Reliability First
Vest Virginia Pennsylvania Tennessee Virginia Washington, DC Chio Wisconsin elaware Illinois Indiana Kentucky Maryland Michigan New Jersey

elaware Illinois Indiana Kentucky Maryland Michigan New Jersey rginia Pennsylvania Tennessee Ohio Washington, DC West Virginia Wisconsin laware Illinois Indiana Kentucky Maryland Michigan New Jersey o Pennsylvania Tennessee Virginia Washington, DC West Virginia