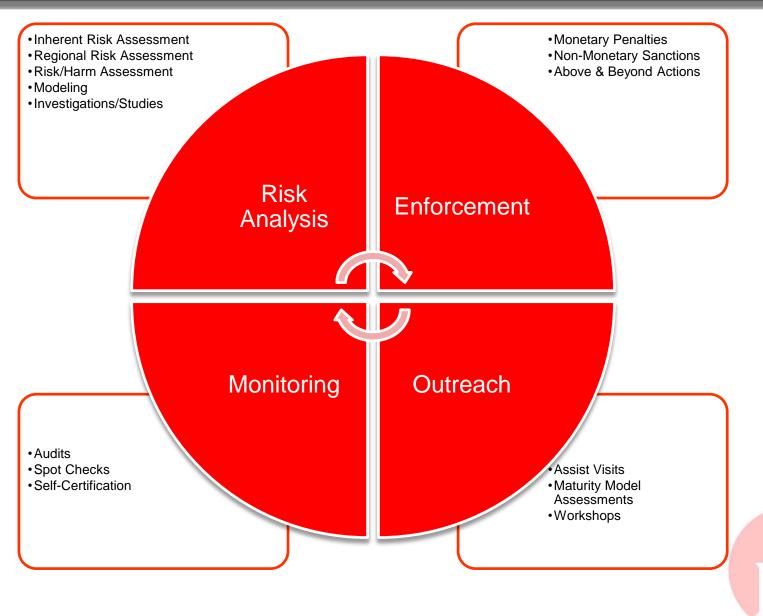

## Overview of ReliabilityFirst

## Patrick O'Connor Counsel



## **Reliability Functions**



## **RF Departments**





aware Illinois Indiana Kentucky Maryland Michigan New Jersey insylvania Ohio Tennessee Virginia Washington, DC West Virginia Wisconsin laware Illinois Indiana Kentucky New Jersey Michigan Maryland nio Pennsylvania Tennessee Virginia Washington, DC West Virginia Wisconsin elaware Illinois Indiana Michigan Maryland Kentucky New Jersey e Questions & Answersey Forward Together Reliability First
Vest Virginia Pennsylvania Tennessee Virginia Washington, DC Chio Wisconsin elaware Illinois Indiana Kentucky Maryland Michigan New Jersey

elaware Illinois Indiana Kentucky Maryland Michigan New Jersey rginia Pennsylvania Tennessee Ohio Washington, DC West Virginia Wisconsin laware Illinois Indiana Kentucky Maryland Michigan New Jersey o Pennsylvania Tennessee Virginia Wash